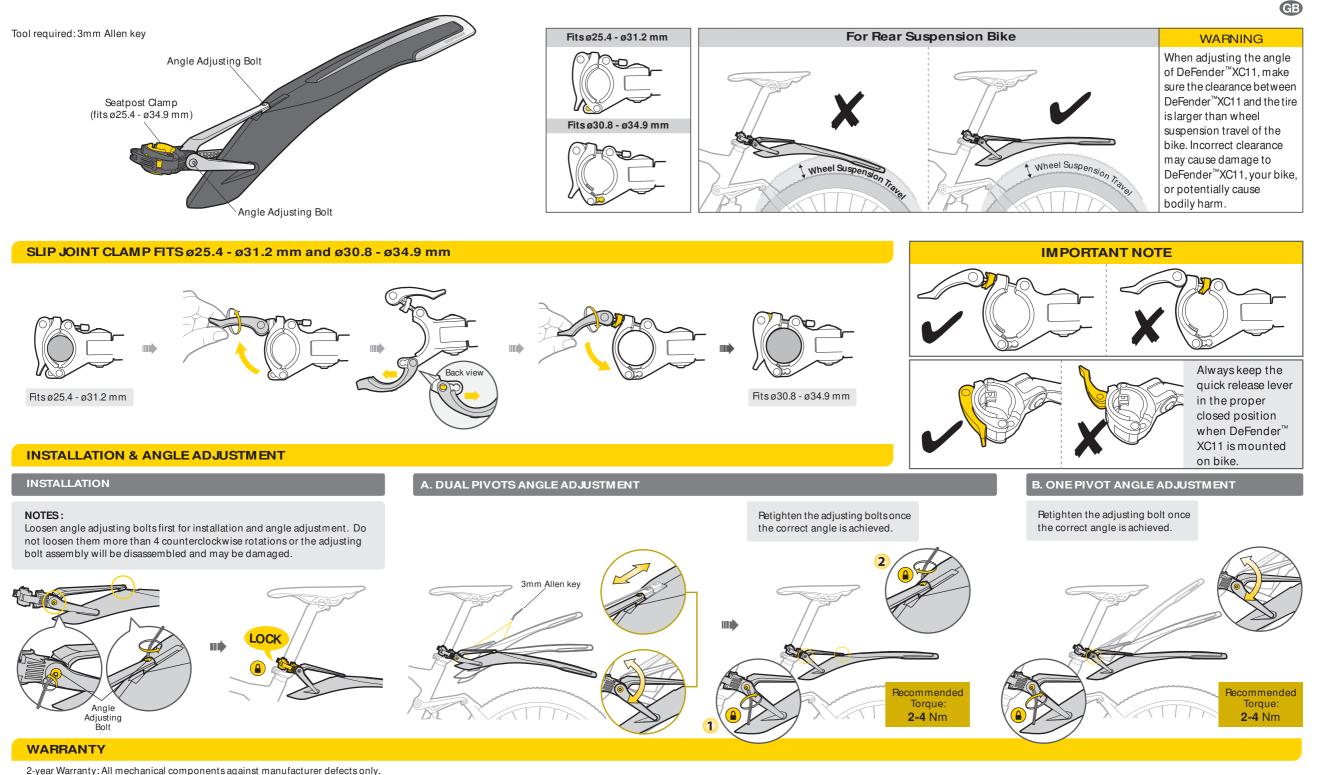

## Warranty Claim Requirements

To obtain warranty service, you must have your original sales receipt. Items returned without a sales receipt will assume that the warranty begins on the date of manufacture. All warranties will be void if the product is damaged due to user crash, abuse, system alteration, modification, or used in any way not intended as described in this operating manual.

\* The specifications and design are subject to change without notice.

www.topeak.com

Please contact your Topeak dealer with any questions.

For USA customer service call : 1-800-250-3068

M-TC9626-GB 1/12